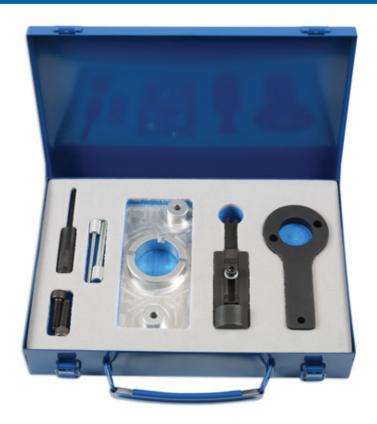

## **Engine Timing Tool Kit - Vauxhall/Opel 2.0CDTi**

2.0 CDTi timing belt tool kit for Vauxhall/Opel for removal and replacement of the camshaft drive belt. The kit also contains the tool required lock the flywheel on vehicles fitted with automatic transmission.

## **Additional Information**

- Application: Opel/Vauxhall 2.0 CDTI LFS/B20DTH (2.0 CDTi from 2014 on)
- Models: Cascada 2015-2017, Insignia 2014-2017, Insignia Country Tourer 2014-2017 and Zafira-C Tourer, CDTi EcoFLEX
- Equivalent to OEM EN 51413, EN 955-2, EN 51412, EN 51414, EN 51411
- · Laser Part No 6912 is available for the Drive Chain in the cylinder head
- · Made in Sheffield