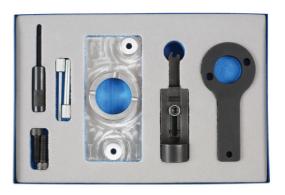

## **Engine Timing Tool Kit - Vauxhall/Opel 2.0CDTi**

2.0 CDTi timing belt tool kit for Vauxhall/Opel for removal and replacement of the camshaft drive belt. The kit also contains the tool required lock the flywheel on vehicles fitted with automatic transmission.

## **Additional Information**

- Application: Opel/Vauxhall 2.0 CDTI LFS/B20DTH (2.0 CDTi from 2014 on)
- Models: Cascada 2015-2017, Insignia 2014-2017, Insignia Country Tourer 2014-2017 and Zafira-C Tourer, CDTi EcoFLEX
- Equivalent to OEM EN 51413, EN 955-2, EN 51412, EN 51414, EN 51411
- · Laser Part No 6912 is available for the Drive Chain in the cylinder head
- · Made in Sheffield